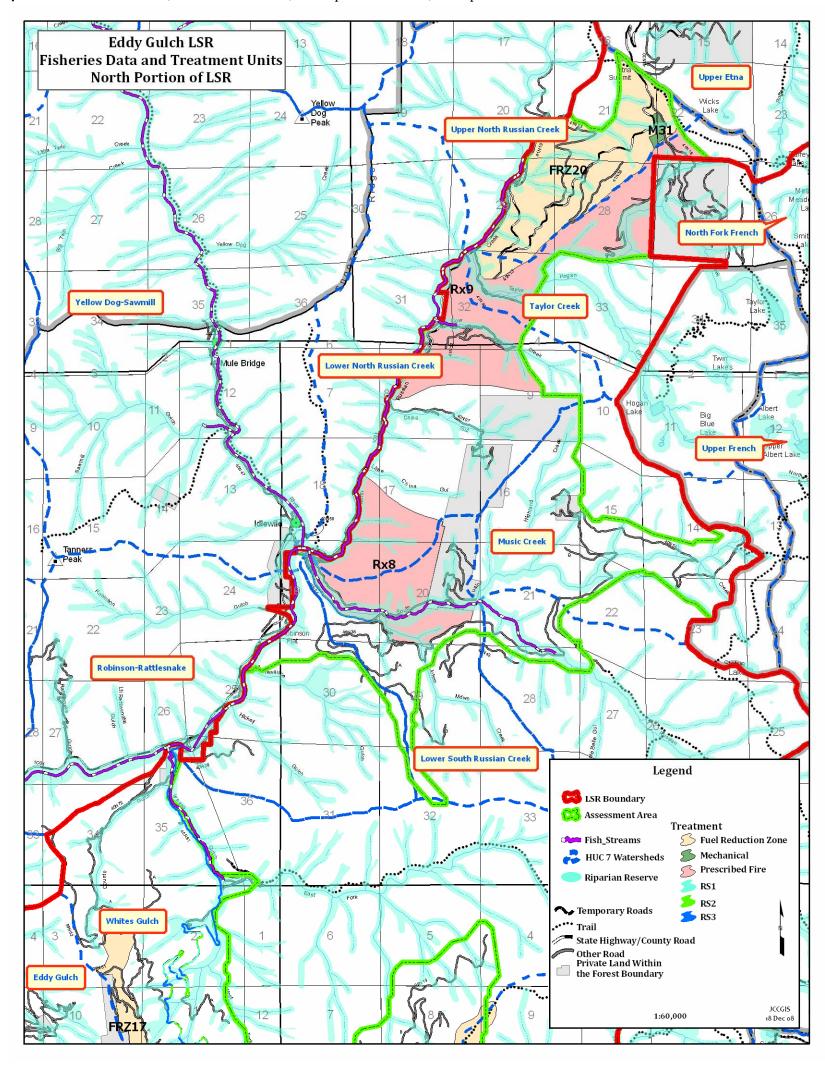

Map A-13a. Fish Distribution, HUC 7 Watersheds, and Riparian Reserves, south portion of Assessment Area.

Map A-13b. Fish Distribution, HUC 7 Watersheds, and Riparian Reserves, north portion of Assessment Area.