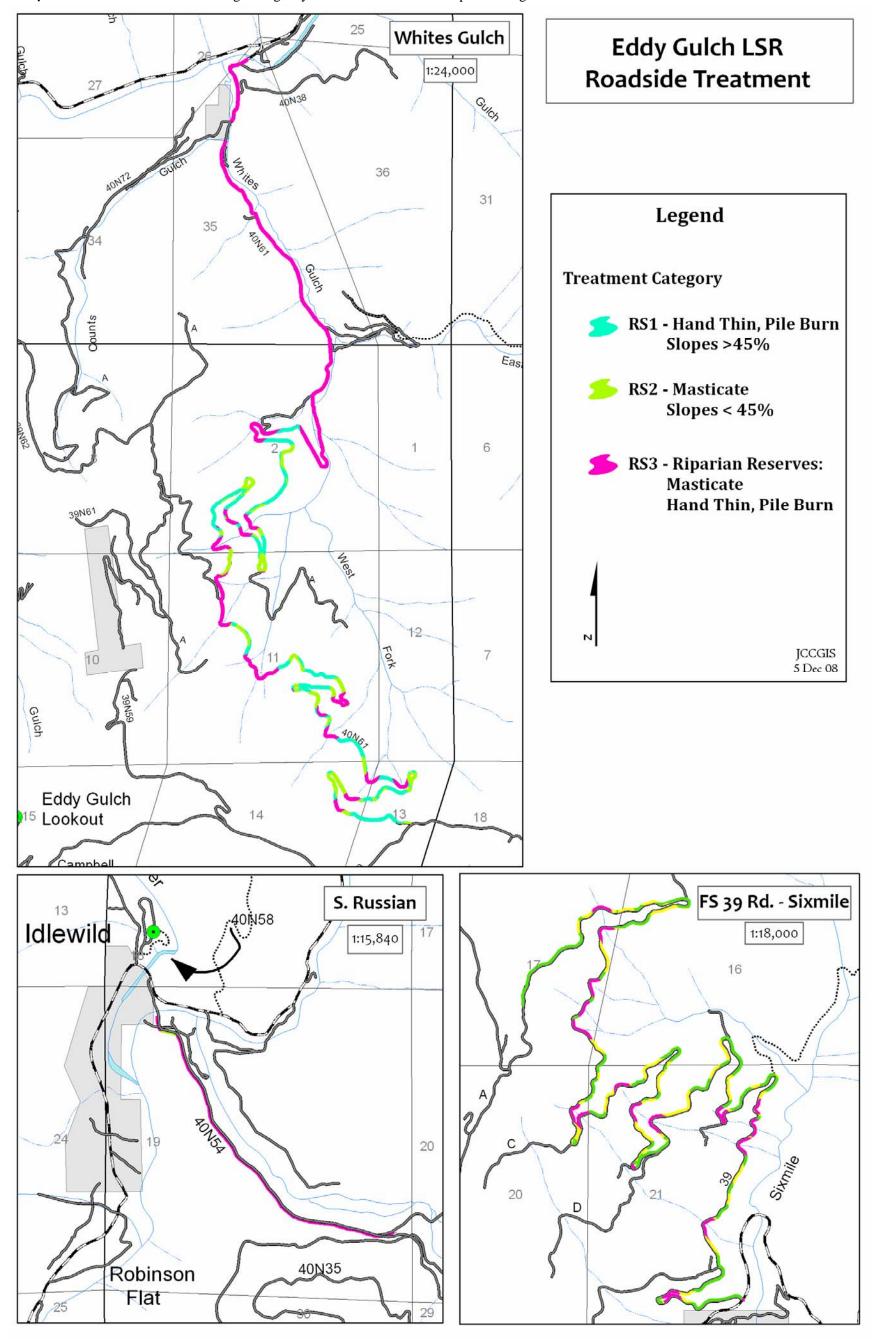

**Map A-4b.** Proposed treatment units in the north portion of the Eddy Gulch LSR Project Assessment Area.

Map A-4c. Roadside treatments along emergency access routes that do not pass through an FRZ or Rx Unit.