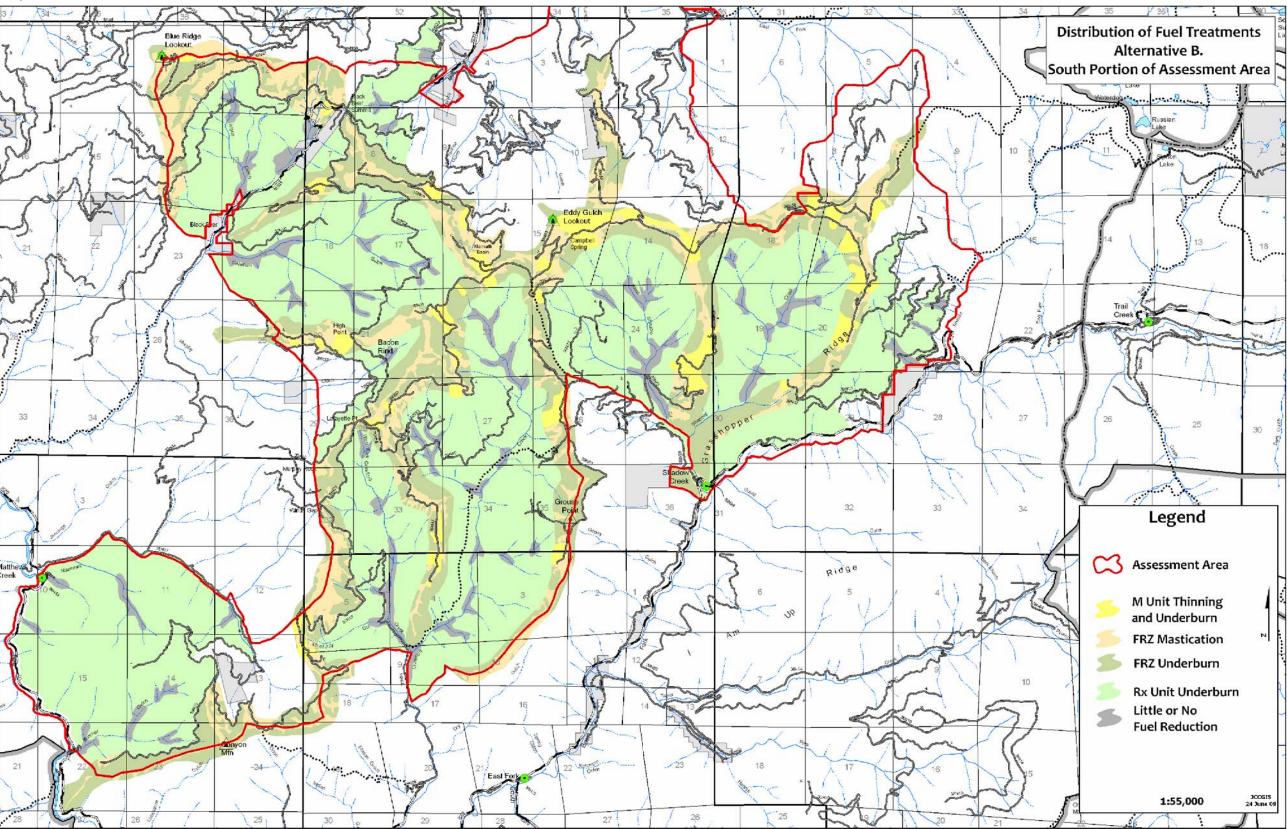

Map A-7. Eddy Gulch LSR successional stages.

Map A-8. Historical ignitions and large fires in the Eddy Gulch LSR.

**Map A-9b.** Surface and crown fire activity, eye level 3–6 mph winds.

Map A-10a. Alternative B: Distribution of Fuels Treatments, South Portion of Assessment Area.

Map A-10b. Alternative B: Distribution of Fuels Treatments, North Portion of Assessment Area.

**Map A-11a.** Alternative C: Distribution of Fuels Treatments, South Portion of Assessment Area.

Map A-11b. Alternative C: Distribution of Fuels Treatments, North Portion of Assessment Area.