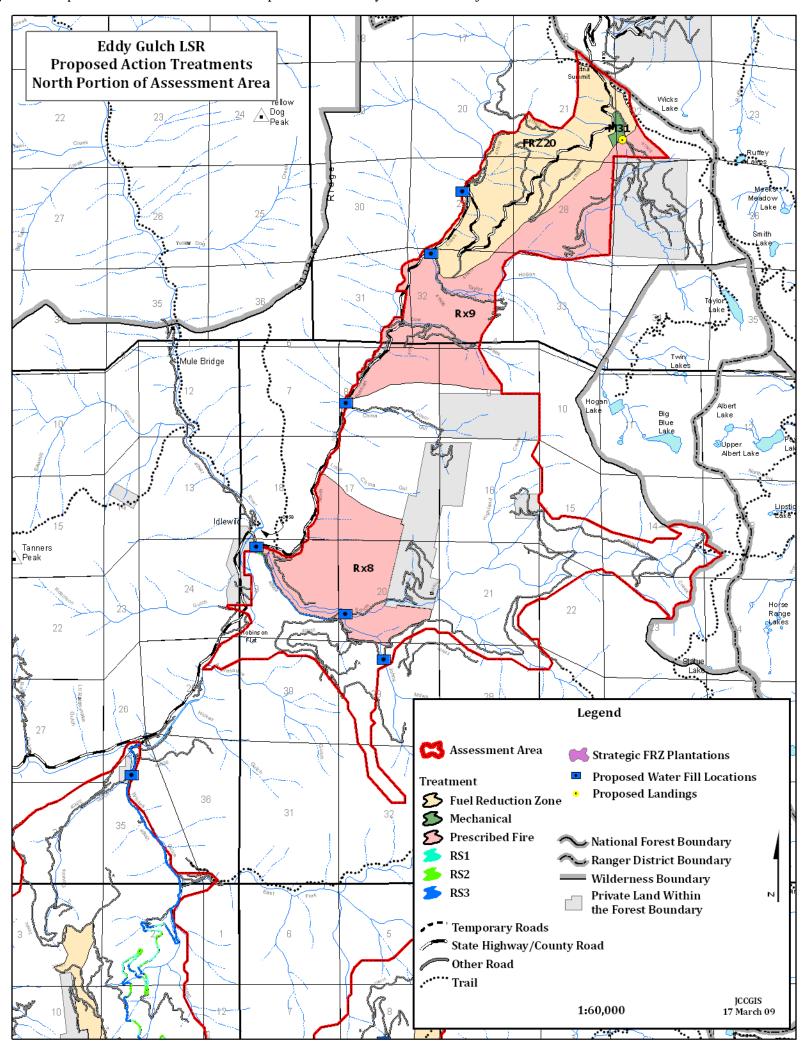

**Map A-4b.** Proposed treatment units in the north portion of the Eddy Gulch LSR Project Assessment Area.

Map A-4c. Roadside treatments along emergency access routes that do not pass through an FRZ or Rx Unit.