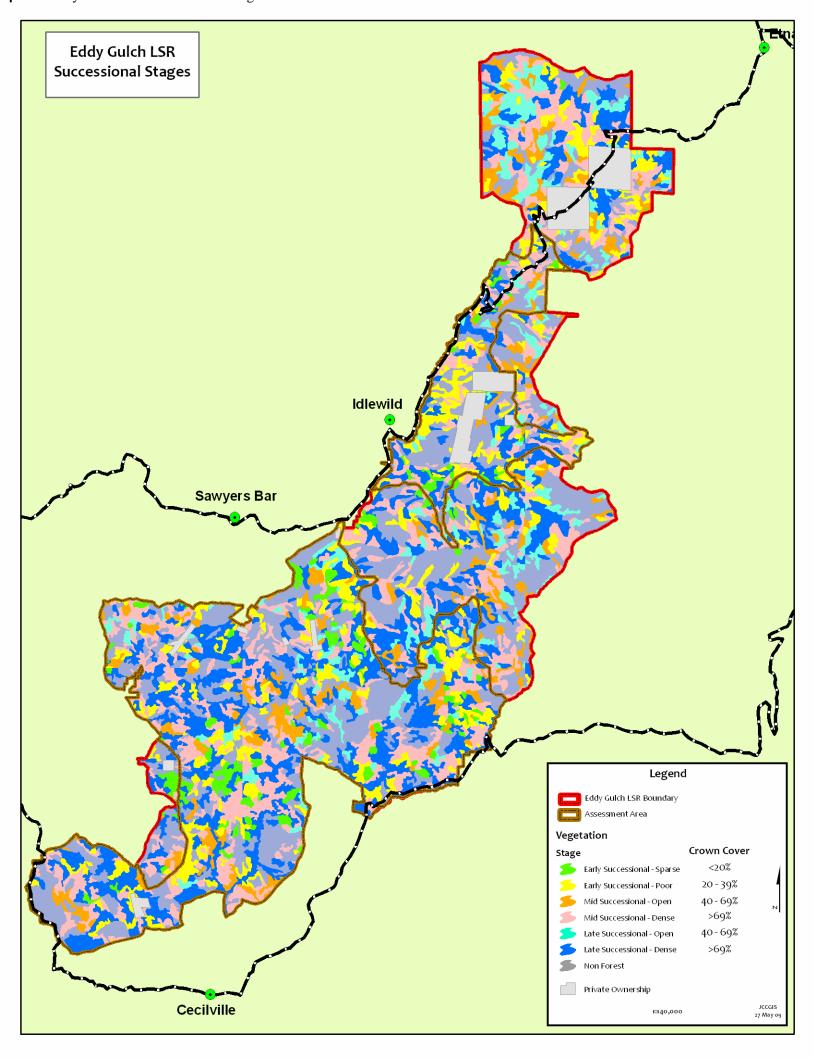

Map A-7. Eddy Gulch LSR successional stages.

Map A-8. Historical ignitions and large fires in the Eddy Gulch LSR.

**Map A-9b.** Surface and crown fire activity, eye level 3–6 mph winds.

Map A-10a. Alternative B: Distribution of Fuels Treatments, South Portion of Assessment Area.