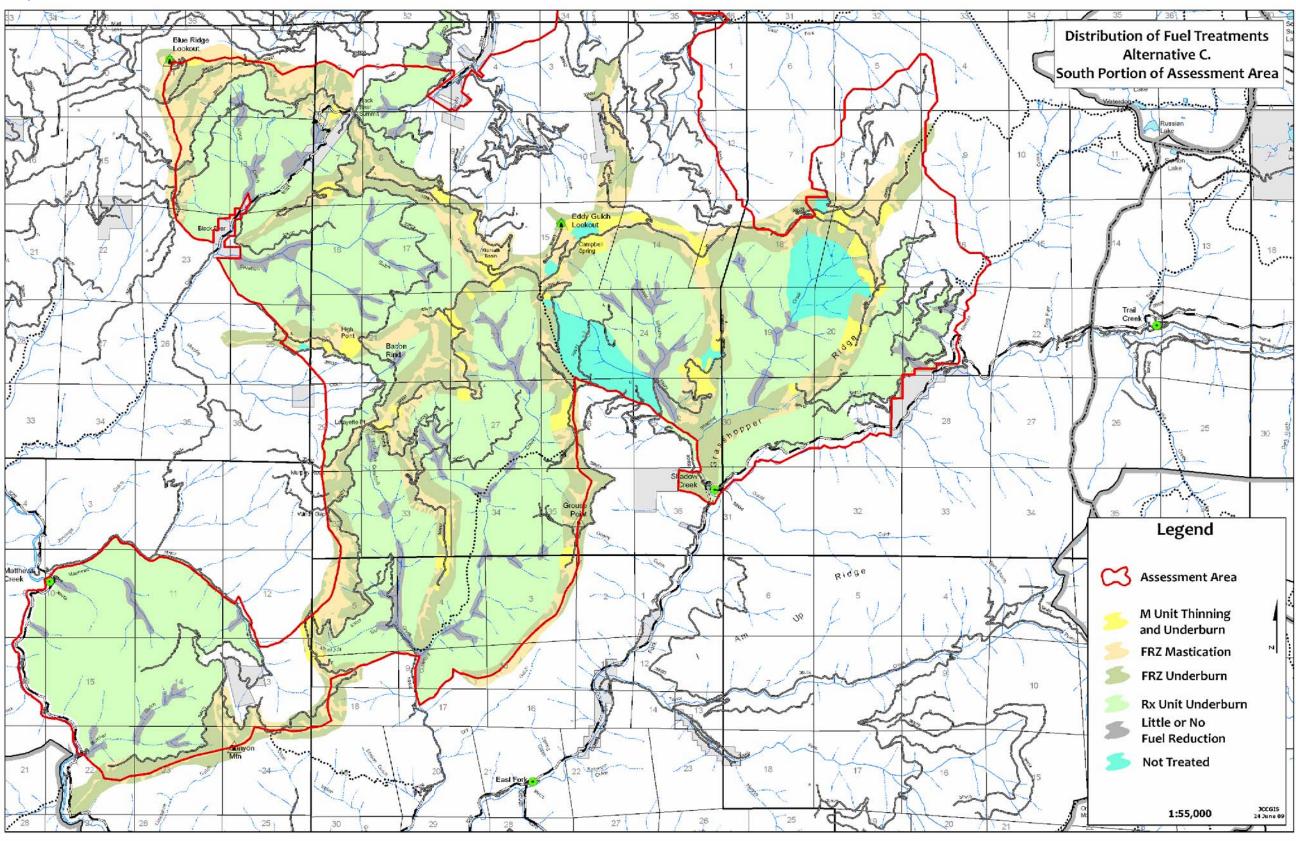

Map A-10b. Alternative B: Distribution of Fuels Treatments, North Portion of Assessment Area.

**Map A-11a.** Alternative C: Distribution of Fuels Treatments, South Portion of Assessment Area.

Map A-11b. Alternative C: Distribution of Fuels Treatments, North Portion of Assessment Area.