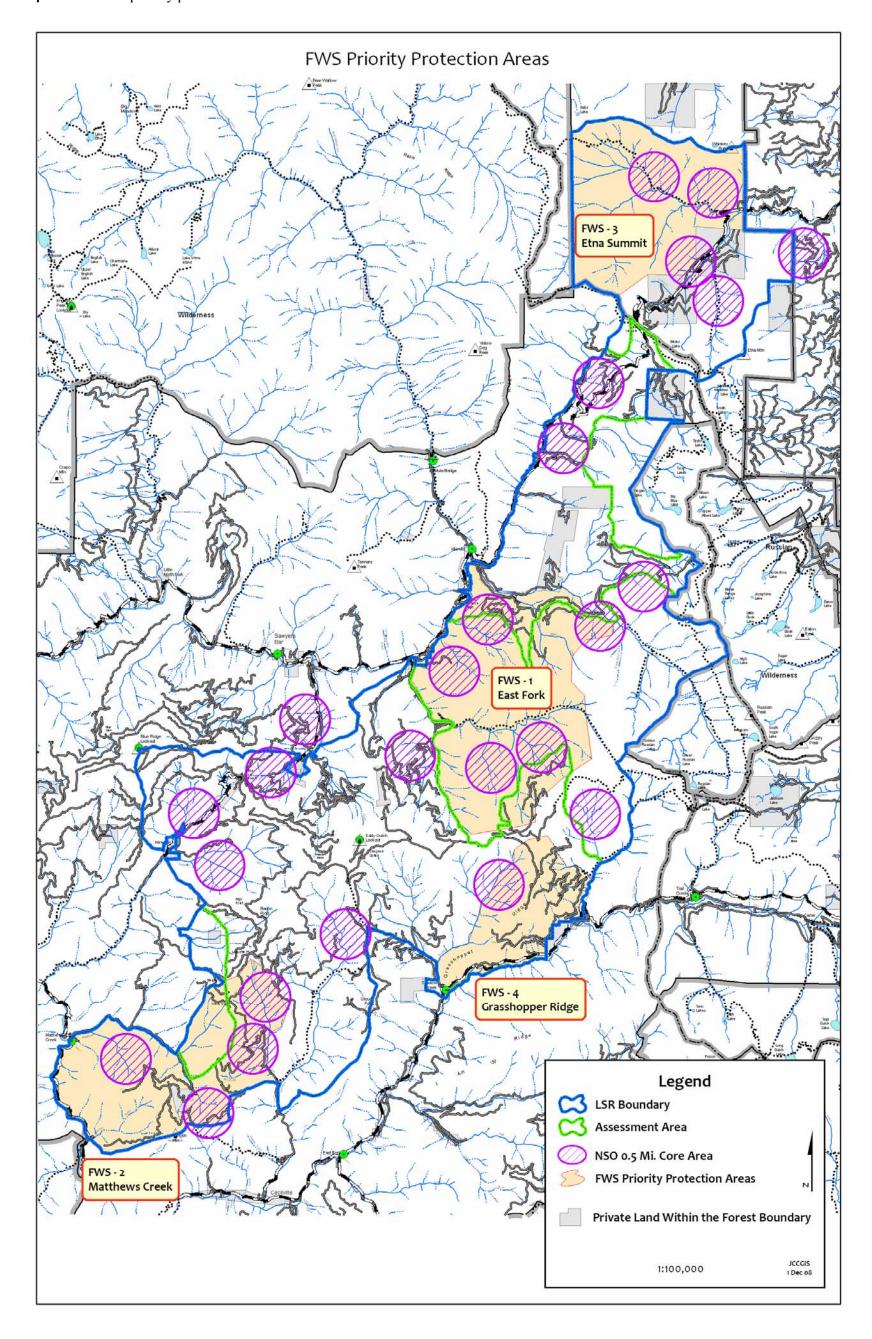

Map A-1. Vicinity of the Eddy Gulch LSR Project.

Map A-2. Protection areas identified in the Salmon River CWPP.

**Map A-3.** USFWS priority protection areas.

Map A-4a. Proposed treatment units in the south portion of the Eddy Gulch LSR Project Assessment Area.