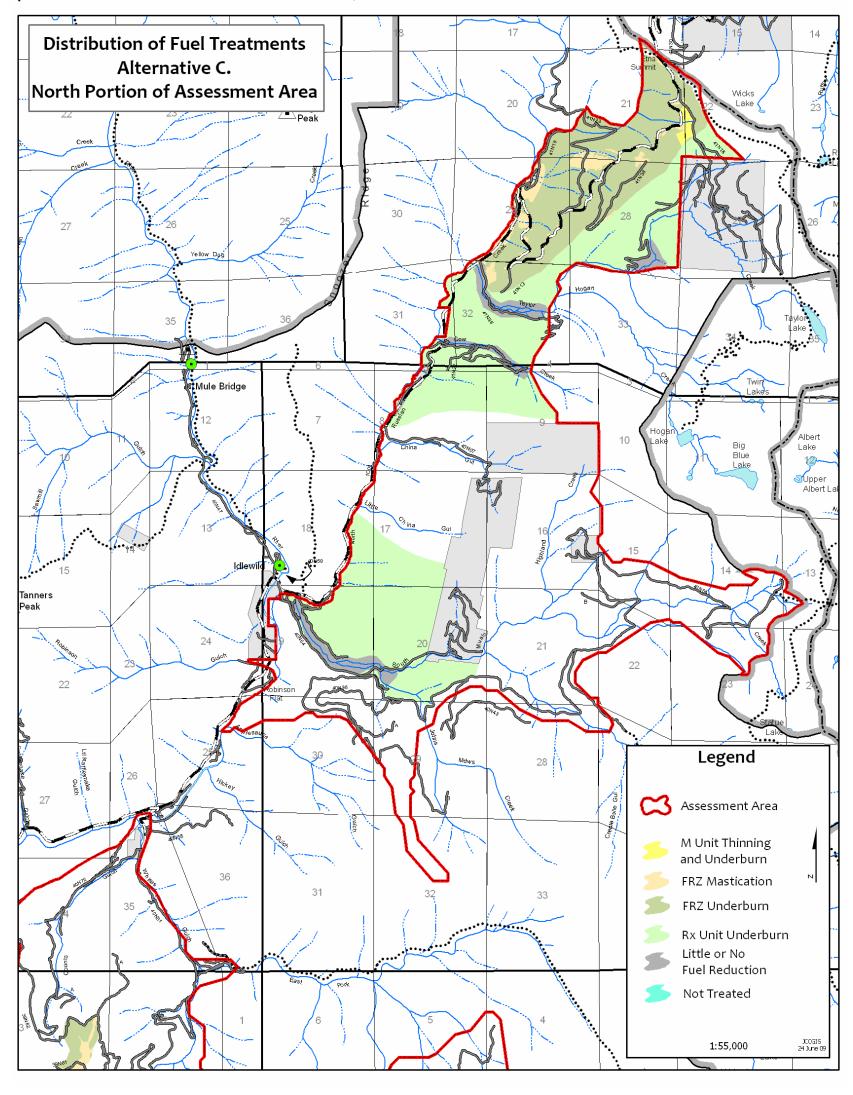

Map A-10b. Alternative B: Distribution of Fuels Treatments, North Portion of Assessment Area.

**Map A-11a.** Alternative C: Distribution of Fuels Treatments, South Portion of Assessment Area.

Map A-11b. Alternative C: Distribution of Fuels Treatments, North Portion of Assessment Area.