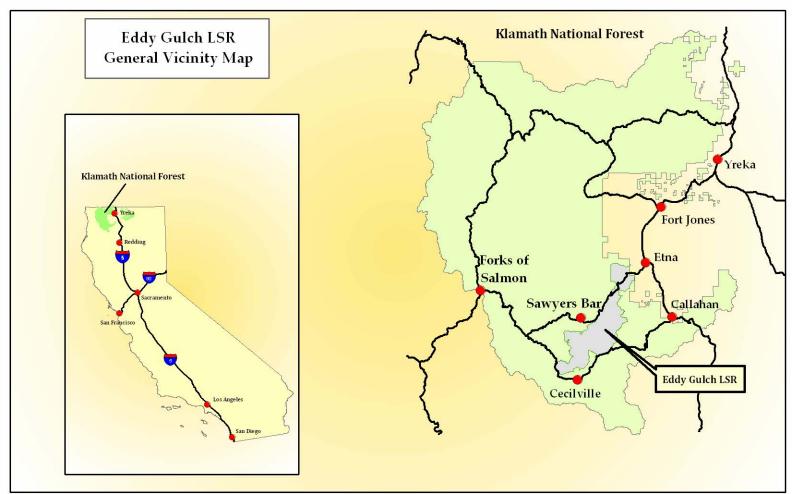

Map A-1. Vicinity of the Eddy Gulch LSR Project.

Map A-2. Protection areas identified in the Salmon River CWPP.

**Map A-3.** USFWS priority protection areas.

Map A-4a. Proposed treatment units in the south portion of the Eddy Gulch LSR Project Assessment Area.