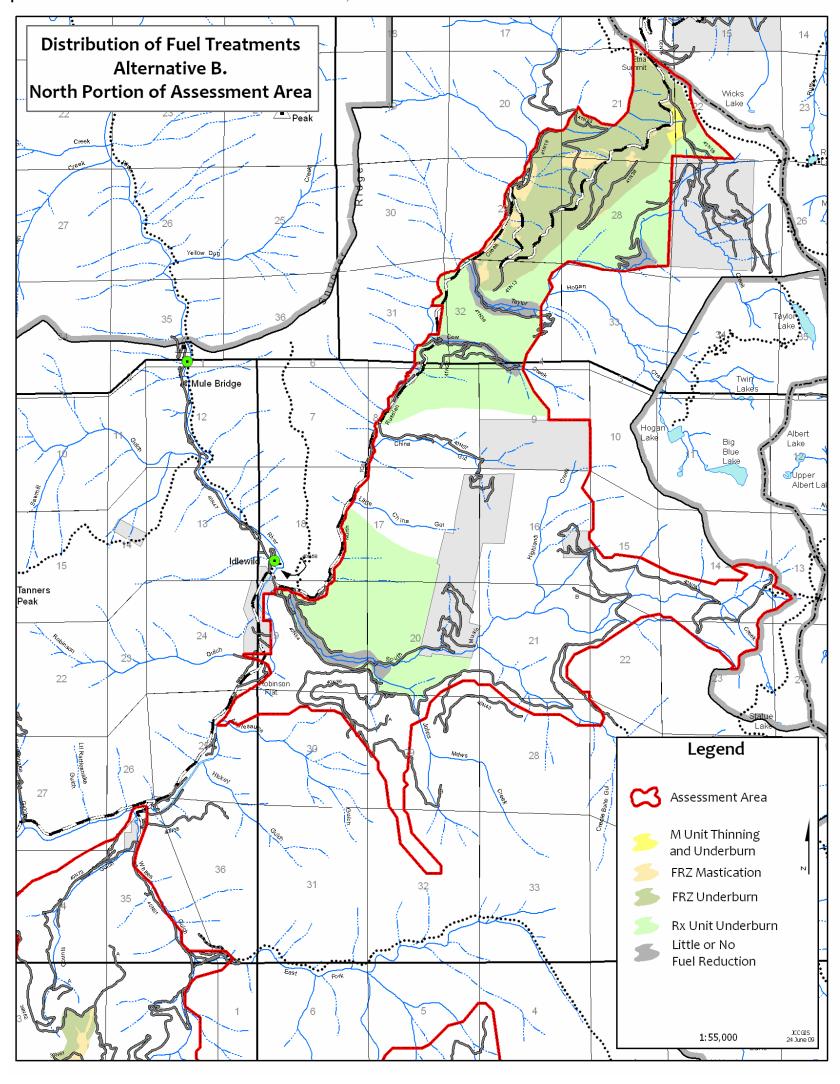

Map A-10b. Alternative B: Distribution of Fuels Treatments, North Portion of Assessment Area.

**Map A-11a.** Alternative C: Distribution of Fuels Treatments, South Portion of Assessment Area.

Map A-11b. Alternative C: Distribution of Fuels Treatments, North Portion of Assessment Area.