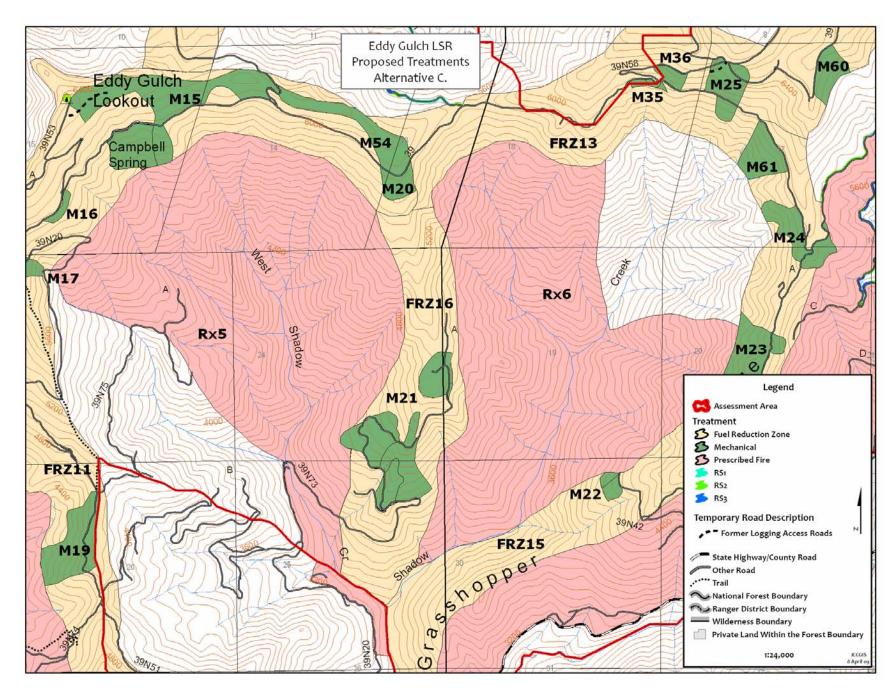

**Map A-4b.** Proposed treatment units in the north portion of the Eddy Gulch LSR Project Assessment Area.

Map A-4c. Roadside treatments along emergency access routes that do not pass through an FRZ or Rx Unit.