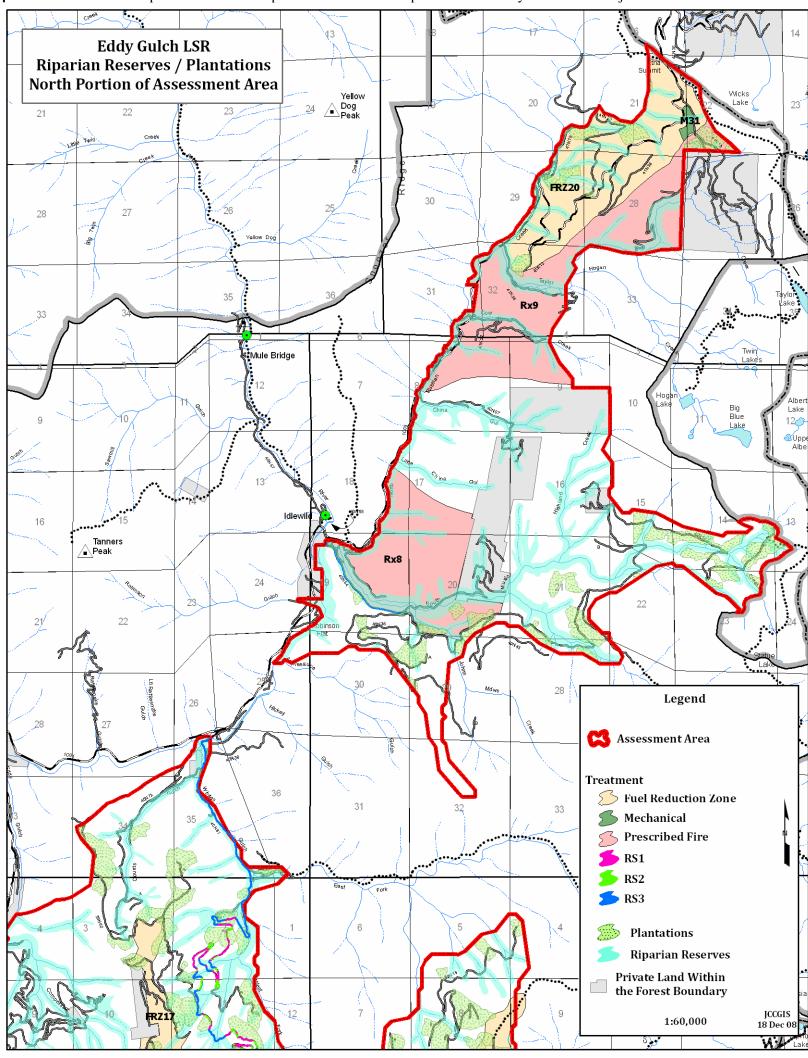

Map A-12a. Locations of Riparian Reserves and plantations in the south portion of the Eddy Gulch LSR Project Assessment Area.

**Map A-12b.** Locations of Riparian Reserves and plantations in the north portion of the Eddy Gulch LSR Project Assessment Area.