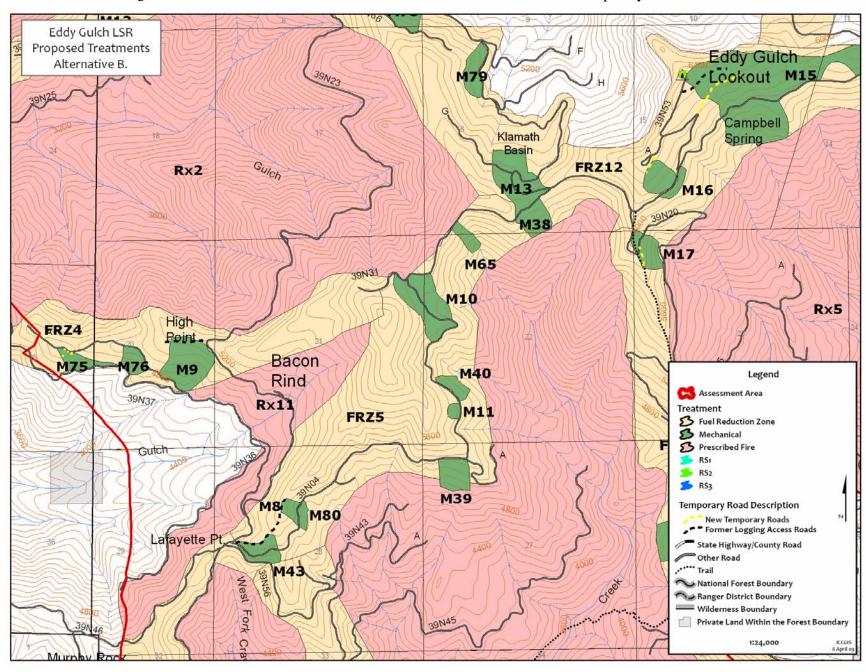

**Map A-6a.** <u>View 1</u>: Alternative B–configuration of treatment units *with construction* of 1.03 miles of new temporary roads and Alternative C–configuration of treatment units *without construction* of 1.03 miles of new temporary roads.