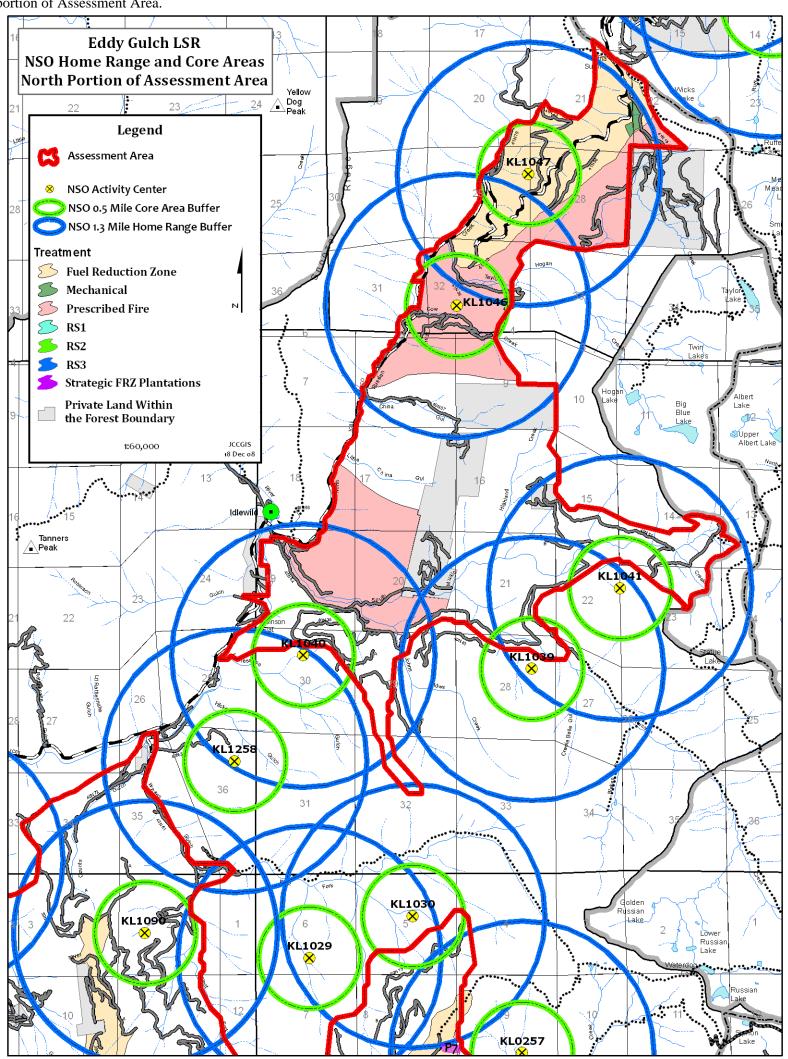

Map A-5a. NSO activity centers, core areas, and home ranges in relation to proposed treatment units—south portion of Assessment Area.

**Map A-5b.** NSO activity centers, core areas, and home ranges in relation to proposed treatment units—north portion of Assessment Area. portion of Assessment Area.