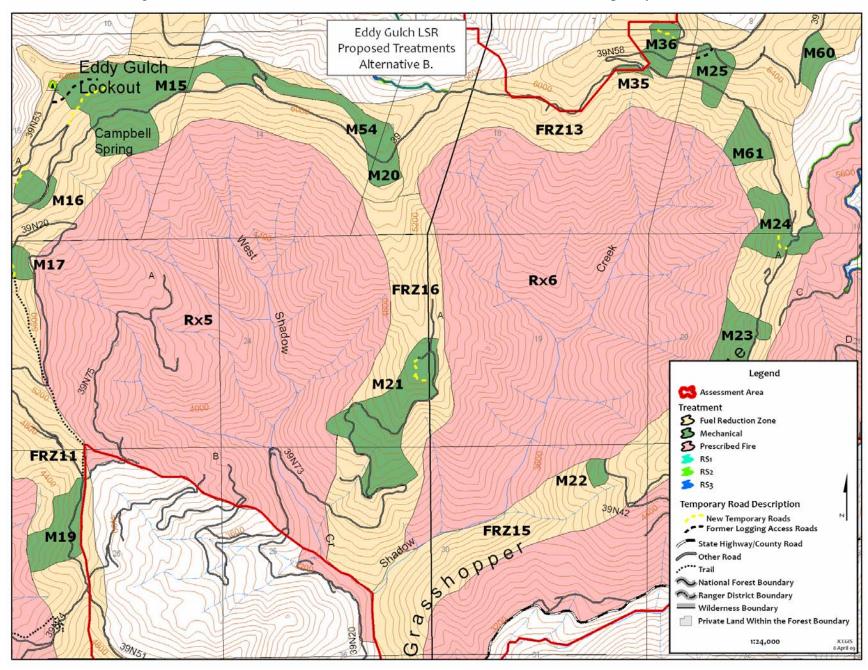

Klamath National Forest

Map A-6b. View 2: Alternative B-configuration of treatment units with construction of 1.03 miles of new temporary roads and Alternative C-configuration of treatment units without construction of 1.03 miles of new temporary roads.