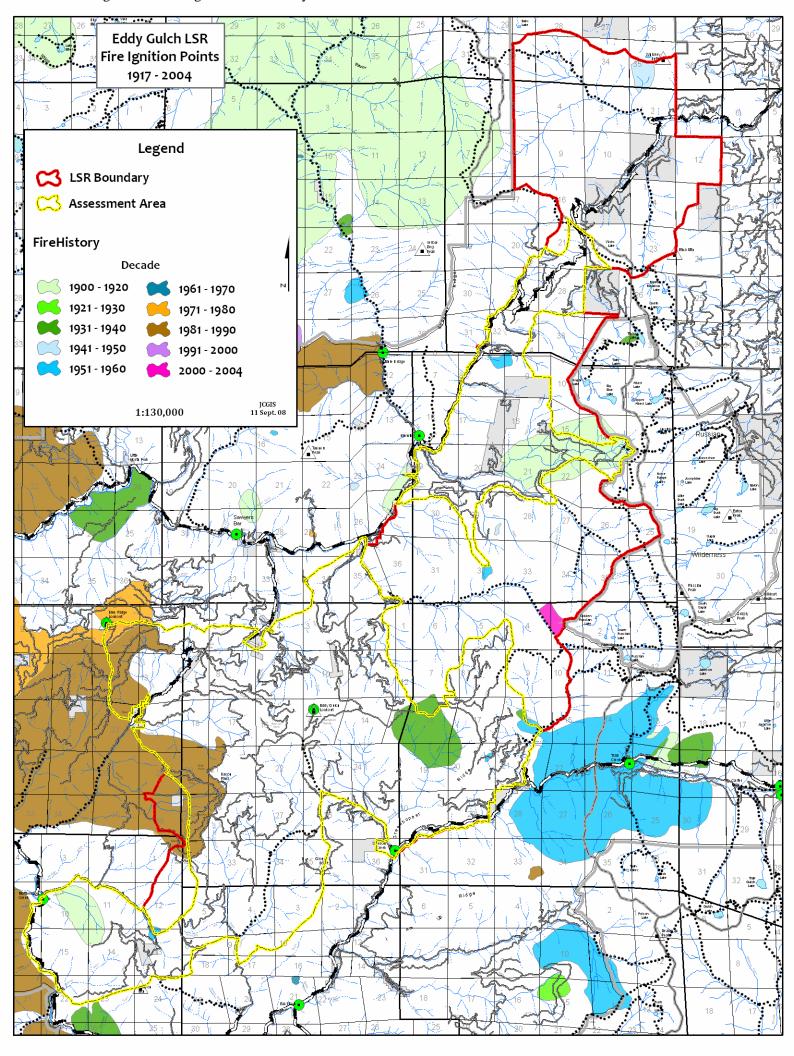

Map A-7. Eddy Gulch LSR successional stages.

Map A-8. Historical ignitions and large fires in the Eddy Gulch LSR.

**Map A-9b.** Surface and crown fire activity, eye level 3–6 mph winds.

Map A-10a. Alternative B: Distribution of Fuels Treatments, South Portion of Assessment Area.