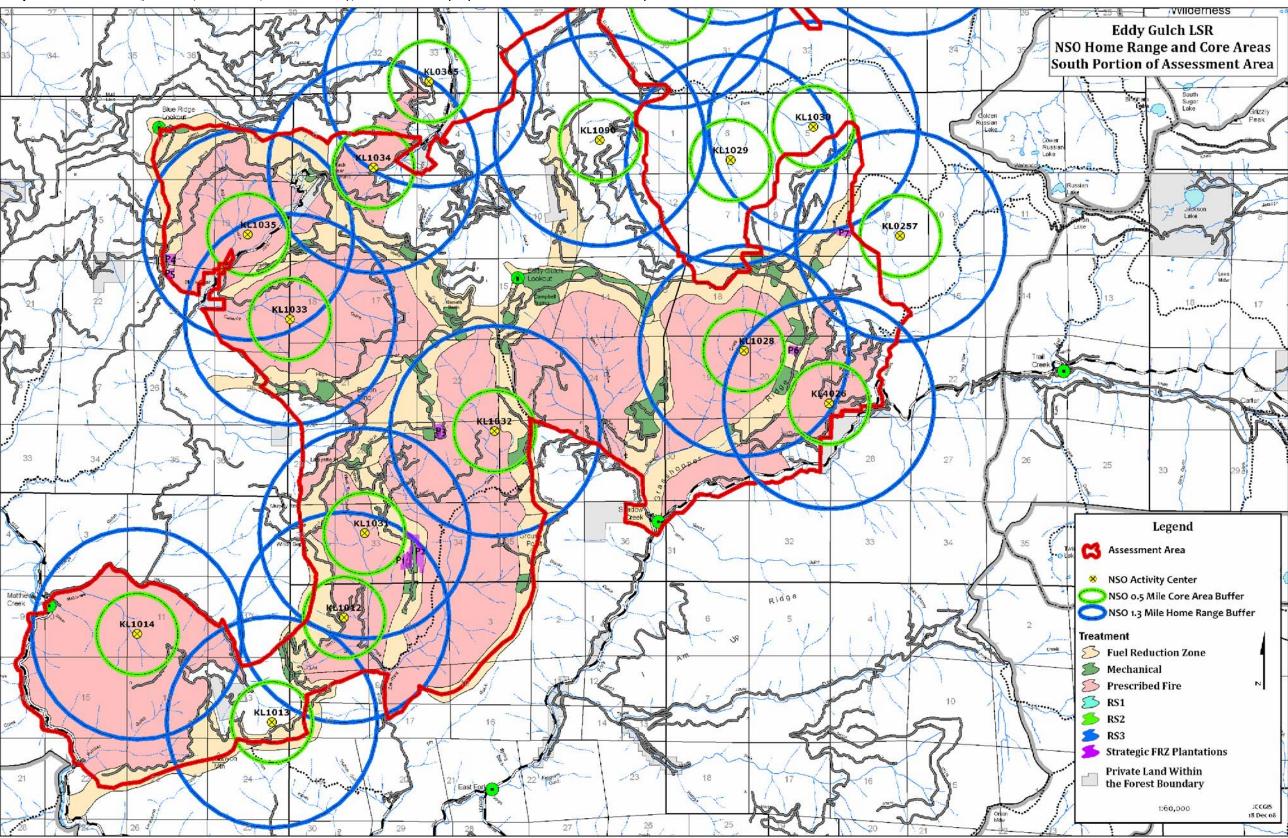

Map A-5a. NSO activity centers, core areas, and home ranges in relation to proposed treatment units—south portion of Assessment Area.

**Map A-5b.** NSO activity centers, core areas, and home ranges in relation to proposed treatment units—north portion of Assessment Area. portion of Assessment Area.