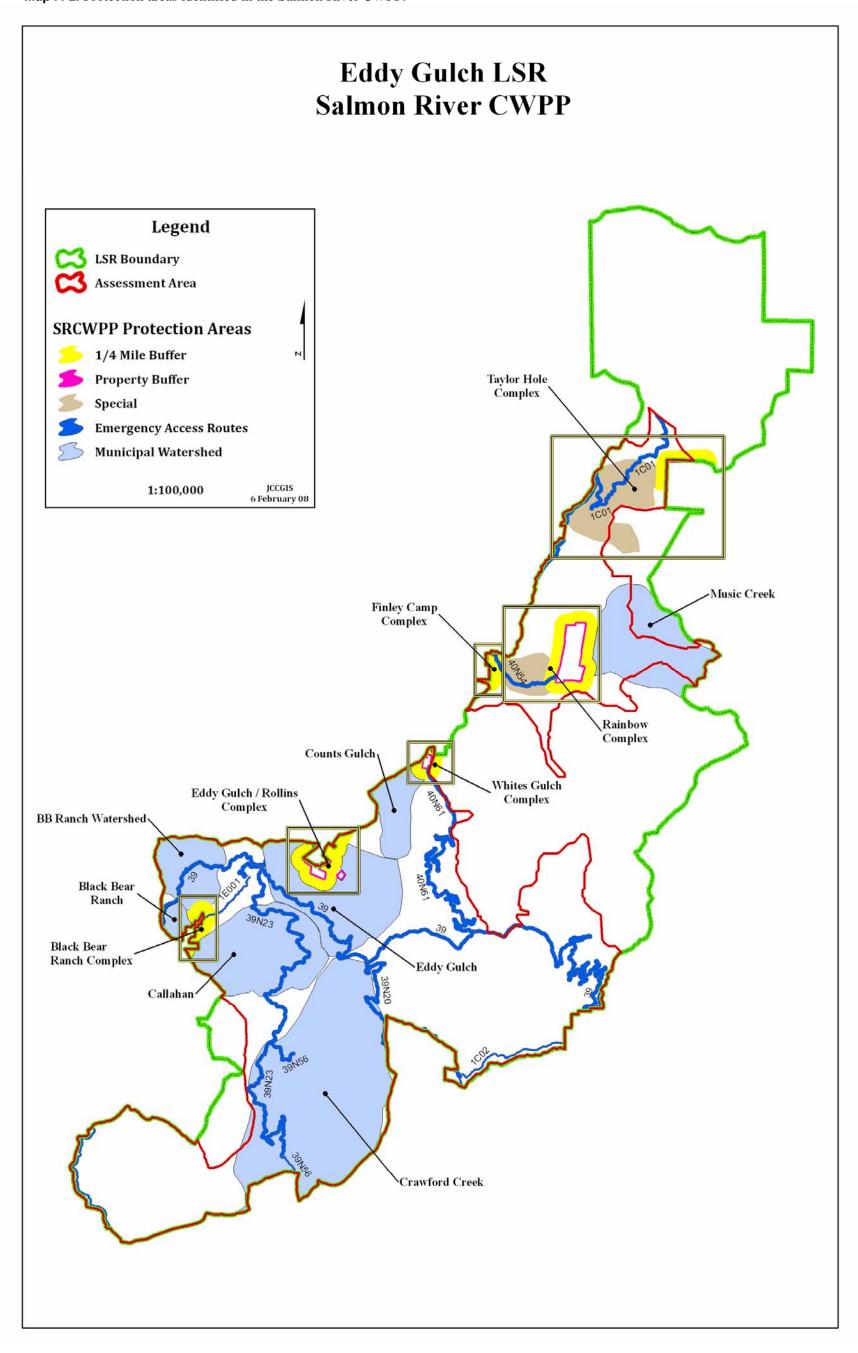

Map A-1. Vicinity of the Eddy Gulch LSR Project.

Map A-2. Protection areas identified in the Salmon River CWPP.

**Map A-3.** USFWS priority protection areas.

Map A-4a. Proposed treatment units in the south portion of the Eddy Gulch LSR Project Assessment Area.