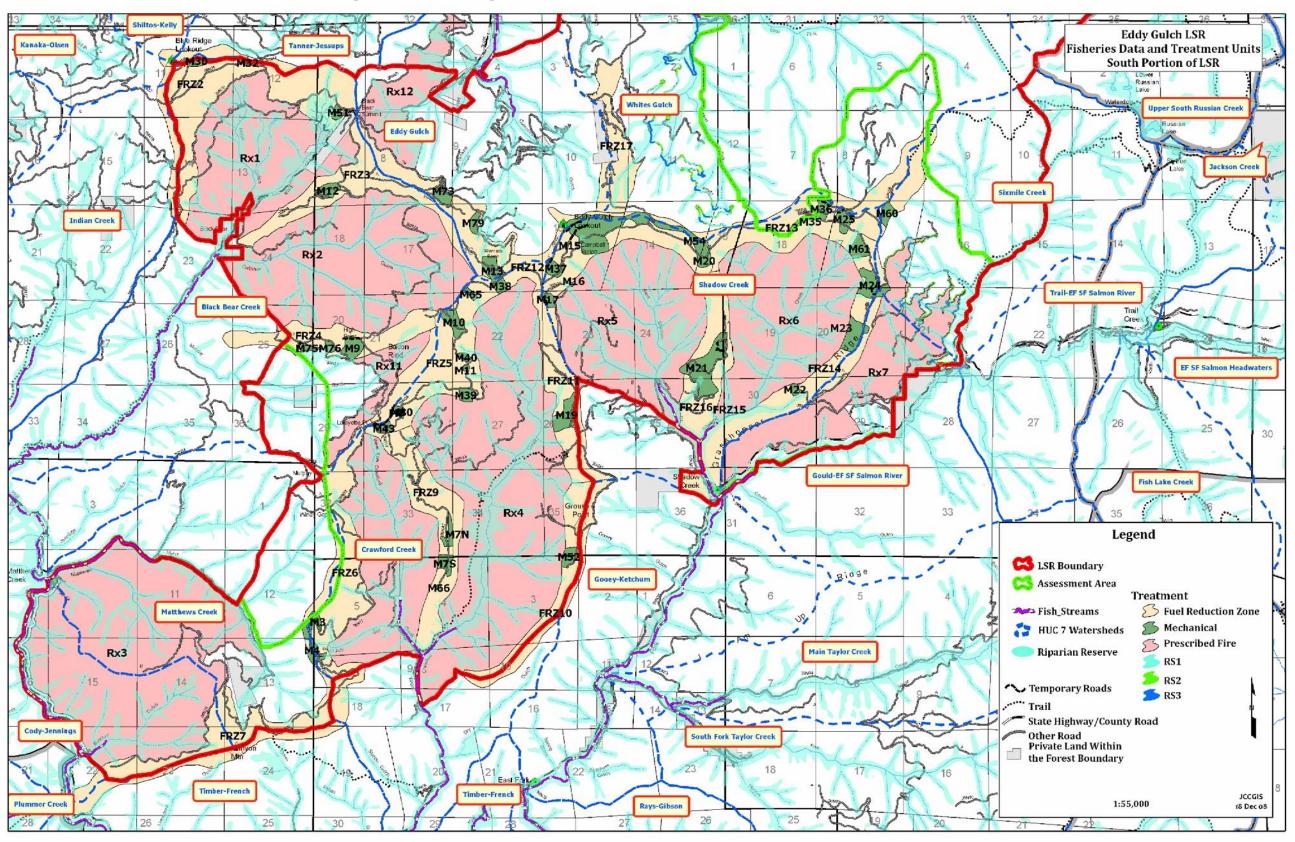

Map A-13a. Fish Distribution, HUC 7 Watersheds, and Riparian Reserves, south portion of Assessment Area.

Map A-13b. Fish Distribution, HUC 7 Watersheds, and Riparian Reserves, north portion of Assessment Area.