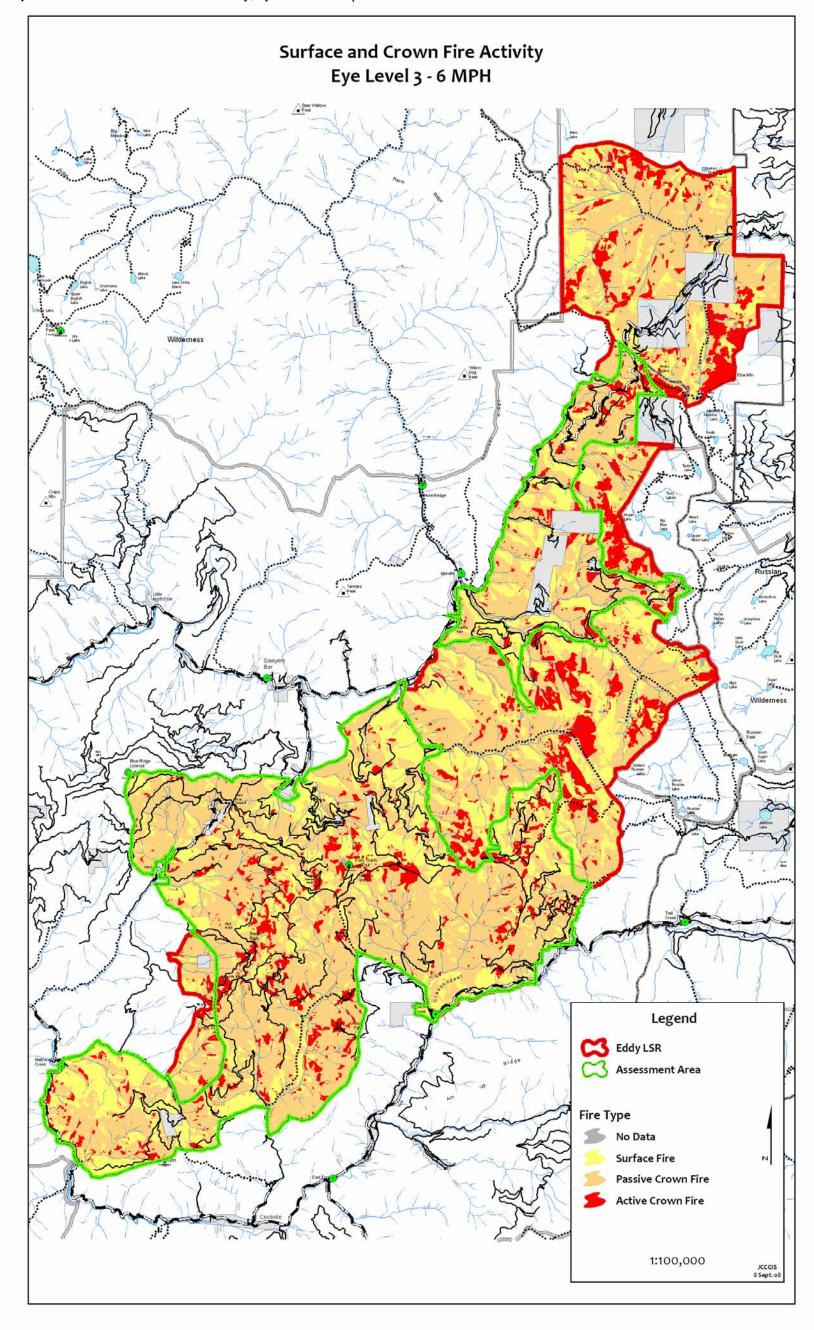

Map A-7. Eddy Gulch LSR successional stages.

Map A-8. Historical ignitions and large fires in the Eddy Gulch LSR.

**Map A-9b.** Surface and crown fire activity, eye level 3–6 mph winds.

Map A-10a. Alternative B: Distribution of Fuels Treatments, South Portion of Assessment Area.