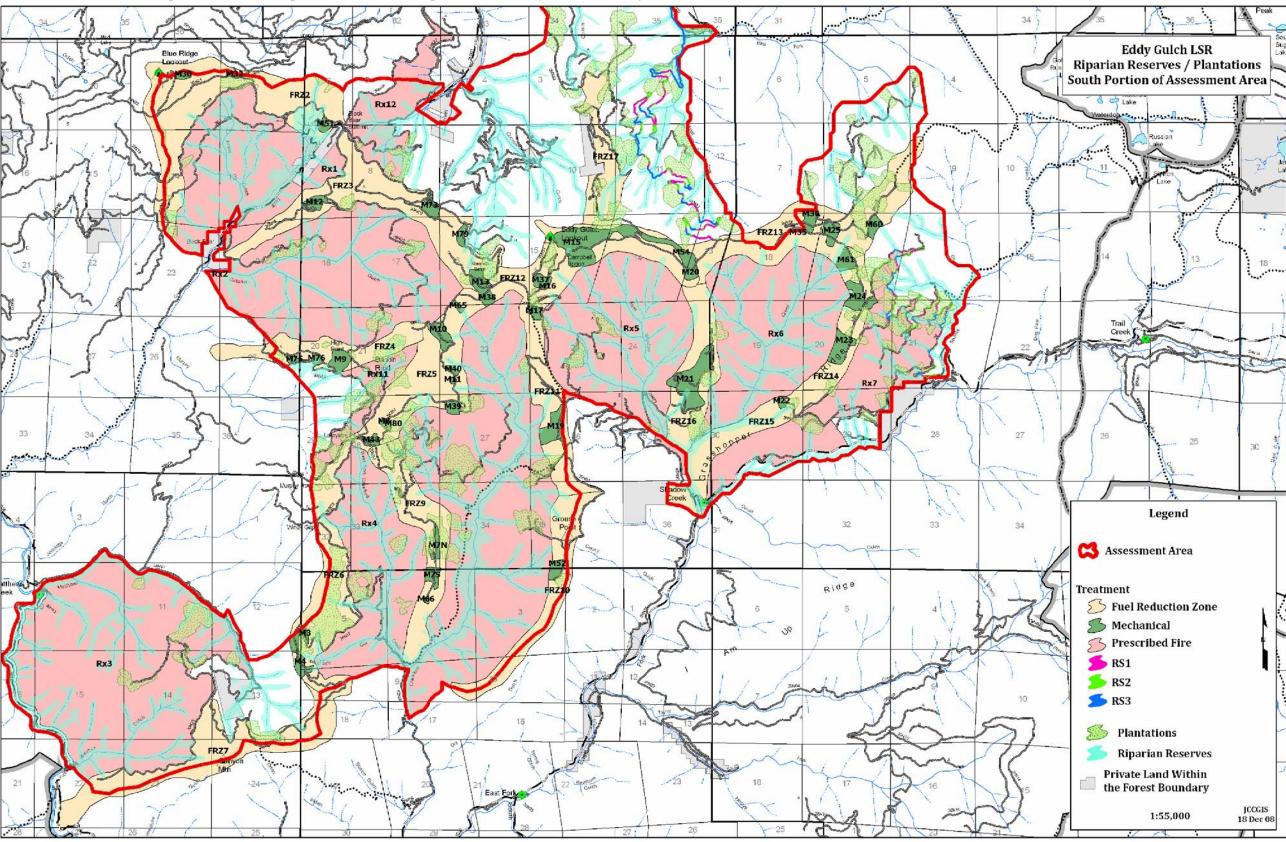

Map A-12a. Locations of Riparian Reserves and plantations in the south portion of the Eddy Gulch LSR Project Assessment Area.

**Map A-12b.** Locations of Riparian Reserves and plantations in the north portion of the Eddy Gulch LSR Project Assessment Area.