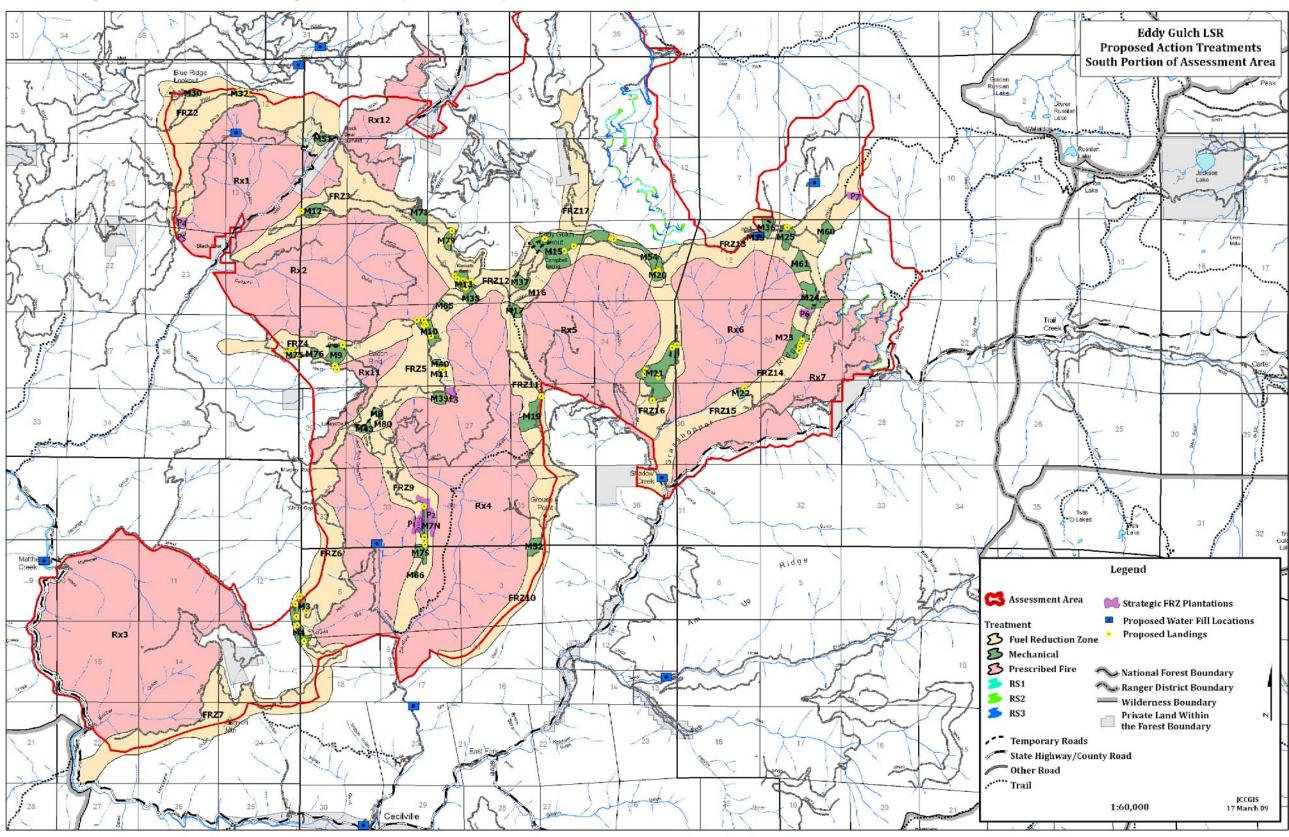

Map A-1. Vicinity of the Eddy Gulch LSR Project.

Map A-2. Protection areas identified in the Salmon River CWPP.

**Map A-3.** USFWS priority protection areas.

Map A-4a. Proposed treatment units in the south portion of the Eddy Gulch LSR Project Assessment Area.