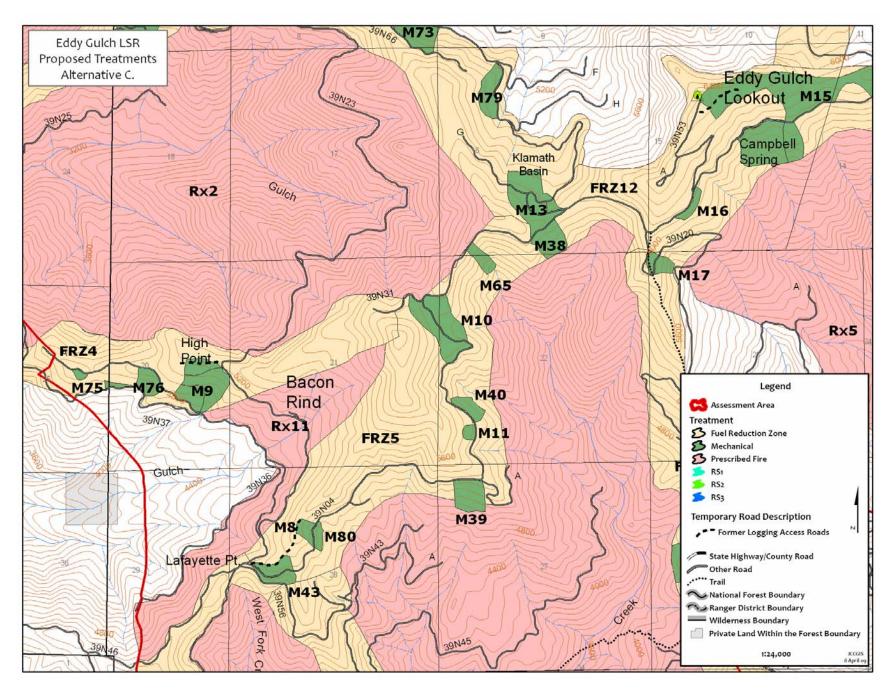

**Map A-6a.** <u>View 1</u>: Alternative B–configuration of treatment units *with construction* of 1.03 miles of new temporary roads and Alternative C–configuration of treatment units *without construction* of 1.03 miles of new temporary roads.